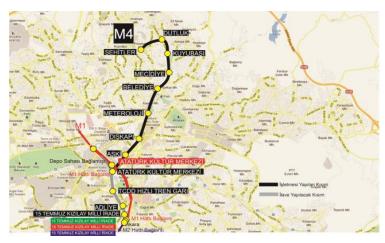

Using the Keçiören Metro line, you can reach our University Preparatory School Building by transferring to Atatürk Kültür Merkezi from Şehitler, Dutluk, Kuyubaşı, Mecidiye, Belediye, Meteoroloji, Dışkapı, ASKİ stations, which are different districts of Keçiören.

## Using the Cable Car and Suburban Line;

It is also possible to reach Yenimahalle Metro Station via Şentepe cable car line and to reach Sihhiye Metro Station by Suburban Line through Sincan/Etimesgut and Mamak / Kayaş directions.