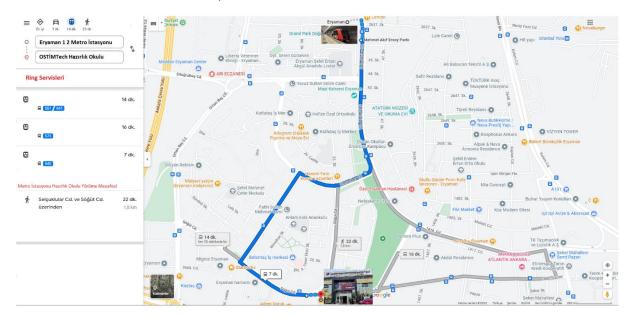

### Access to Preparatory School from Eryaman 1-2 Metro Station;

After arriving at the Eryaman 1-2 Metro line by Metro, you can reach OSTİM Technical University Preparatory School by following the line shown on the map below with the Ring Services (Ring Buses numbered 540, 561, 641, and 575).

The distance between Eryaman 1-2 Metro Station and the Preparatory School is 1.8 km and takes approximately 22 minutes on foot. The park areas and greenery along the road offer a pleasant walk, especially in sunny weather.