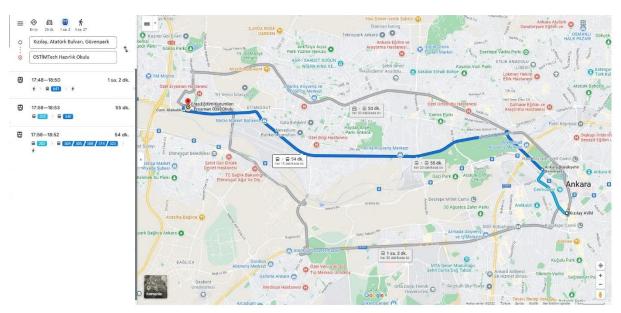

Going through Kızılay Atatürk Boulevard and from Güvenpark on the İstanbul-Ayaş Road in the direction of Eryaman, Fatih, and Sincan; Buses numbered 504, 505, 508, 514, 525, 540, and 641,

From the Sihhiye Courthouse on the İstanbul-Ayaş road to Eryaman, Fatih, and Sincan; Buses numbered 510, 515, 520, 531, 517, and 518,

From Sincan to Ulus Sihhiye direction, Buses numbered 505, and 510 can be used.