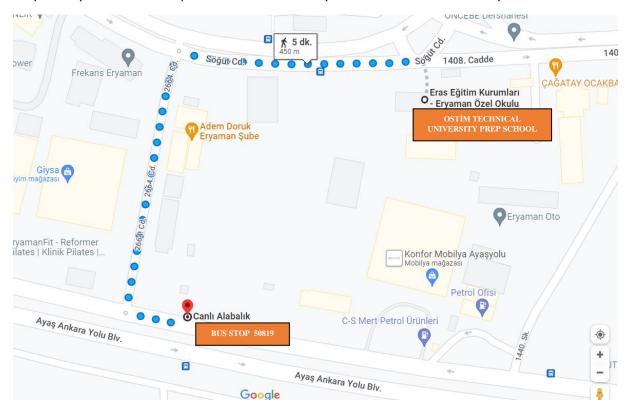

#### The way to the bus stop 50819

It takes around five minutes to walk to the bus stop 50819 from OSTİM Technical University Preparatory School. This map and the link will show you how to reach the bus stop.

https://goo.gl/maps/2uXQHw3tDeDNe7fC9