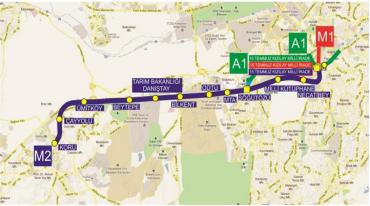

### Access to Preparatory School from Eryaman 1-2 Metro Station;

After arriving at the Eryaman 1-2 Metro line by Metro, you can reach OSTİM Technical University Preparatory School by following the line shown on the map below with the Ring Services (Ring Buses numbered 540, 561, 641, and 575).

The distance between Eryaman 1-2 Metro Station and the Preparatory School is 1.8 km and takes approximately 22 minutes on foot. The park areas and greenery along the road offer a pleasant walk, especially in sunny weather.