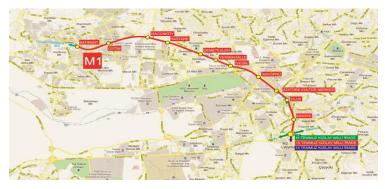

# By using indirect metro lines and rail systems;

It is possible to reach AŞTİ, Emek, Bahçelievler, Beşevler, Anıtkabir, Maltepe, Demirtepe, Kolej, Kurtuluş, and Dikimevi stations by transferring to Kızılay via Ankaray Line.