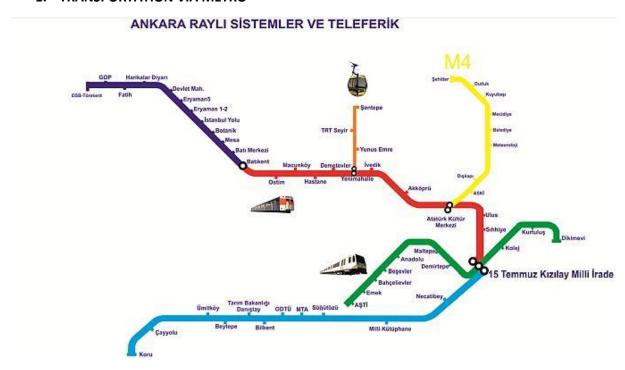

## 1. TRANSPORTATION VIA METRO

Using the Metro line, it is possible to reach OSTİM Technical University Department of Foreign Languages from all the city centers of Ankara. Eryaman 1-2 Metro Station is 1.8 km from our Preparatory School. It is possible to reach Eryaman 1-2 Metro Station from any location of the Rail Transportation Network described below:

## Using the metro line;

Transportation can be provided via a total of 12 different stations from KIZILAY, Sıhhiye, Ulus, Atatürk Kültür Merkezi, Akköprü (Ankamall), Yenimahalle, Demetevler, Macunköy, OSTİM, and Batıkent Centers.

Transportation can be provided via a total of 12 different stations in the directions of Koru, Çayyolu, Ümitköy, Beytepe, Bilkent, ODTU (METU), Söğütözü, Milli Kütüphane, and Necatibey.

At the same time, it is possible to reach Eryaman 1-2 Metro Station from 6 different metro stations in the direction of OSB Törekent, Fatih, and Devlet Mahallesi.

Using the Keçiören Metro line, you can reach our University Preparatory School Building by transferring to Atatürk Kültür Merkezi from Şehitler, Dutluk, Kuyubaşı, Mecidiye, Belediye, Meteoroloji, Dışkapı, ASKİ stations, which are different districts of Keçiören.

## Using the Cable Car and Suburban Line;

It is also possible to reach Yenimahalle Metro Station via Şentepe cable car line and to reach Sihhiye Metro Station by Suburban Line through Sincan/Etimesgut and Mamak / Kayaş directions.