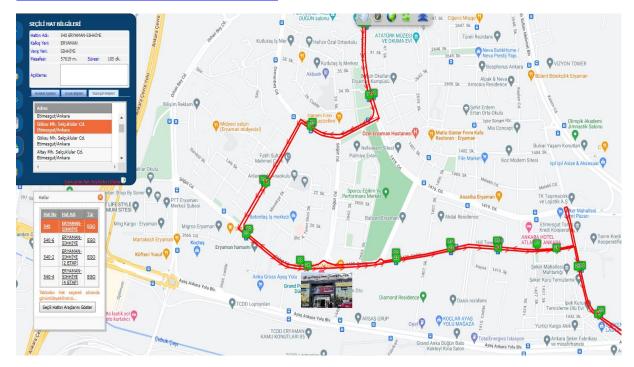

### Access to Preparatory School from Eryaman 1-2 Metro Station;

After arriving at the Eryaman 1-2 Metro line by Metro, you can reach OSTİM Technical University Preparatory School by following the line shown on the map below with the Ring Services (Ring Buses numbered 540, 561, 641, and 575).

The distance between Eryaman 1-2 Metro Station and the Preparatory School is 1.8 km and takes approximately 22 minutes on foot. The park areas and greenery along the road offer a pleasant walk, especially in sunny weather.