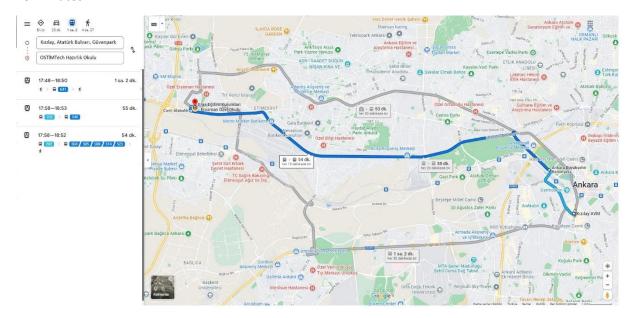

Going through Kızılay Atatürk Boulevard and from Güvenpark on the İstanbul-Ayaş Road in the direction of Eryaman, Fatih, and Sincan; Buses numbered 504, 505, 508, 514, 525, 540, and 641,

From the Sihhiye Courthouse on the İstanbul-Ayaş road to Eryaman, Fatih, and Sincan; Buses numbered 510, 515, 520, 531, 517, and 518,

From Sincan to Ulus Sihhiye direction, Buses numbered 505, and 510 can be used.