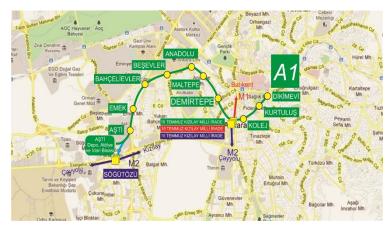

# By using indirect metro lines and rail systems;

It is possible to reach AŞTİ, Emek, Bahçelievler, Beşevler, Anıtkabir, Maltepe, Demirtepe, Kolej, Kurtuluş, and Dikimevi stations by transferring to Kızılay via Ankaray Line.