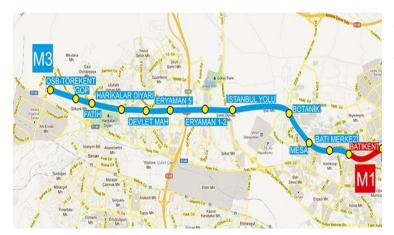

## 1. TRANSPORTATION VIA METRO

Using the Metro line, it is possible to reach OSTİM Technical University Department of Foreign Languages from all the city centers of Ankara. Eryaman 1-2 Metro Station is 1.8 km from our Preparatory School. It is possible to reach Eryaman 1-2 Metro Station from any location of the Rail Transportation Network described below:

## Using the metro line;

Transportation can be provided via a total of 12 different stations from KIZILAY, Sıhhiye, Ulus, Atatürk Kültür Merkezi, Akköprü (Ankamall), Yenimahalle, Demetevler, Macunköy, OSTİM, and Batıkent Centers.

Transportation can be provided via a total of 12 different stations in the directions of Koru, Çayyolu, Ümitköy, Beytepe, Bilkent, ODTU (METU), Söğütözü, Milli Kütüphane, and Necatibey.

At the same time, it is possible to reach Eryaman 1-2 Metro Station from 6 different metro stations in the direction of OSB Törekent, Fatih, and Devlet Mahallesi.